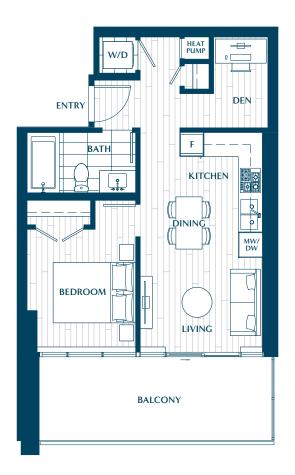

1 BEDROOM + DEN

TOTAL: 643-647 SQ FT INTERIOR: 508-512 SQ FT EXTERIOR: 135 SQ FT