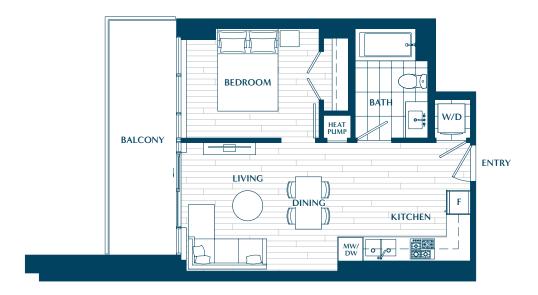

1 BEDROOM

TOTAL: 601 SQ FT INTERIOR: 491 SQ FT EXTERIOR: 110 SQ FT







## BelvedereLiving.ca

Developer reserves the right to make modifications or substitutions to the building design, floorplans, areas, unit numbers and/or specifications without notice. Actual floor plans may have minor variations and final floor plans may be a mirror image of the floorplans shown. Interior square footage and room sizes are based on the preliminary survey measurements. Sizes are approximate and actual square footage may vary from the final survey and architectural drawings. This is not an offering for purchase. Any such offering can only be made with a Disclosure Statement. E&OL: Sales and Marketing by Key Marketing.